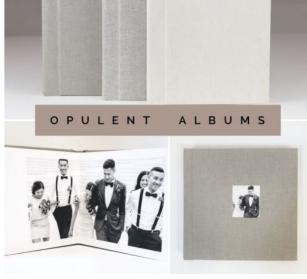

## 4 Gorgeous Styles

- 1. Snap Shot Books
  - Portable & personal, these are the perfect gift or brag books. Because budget friendly doesn't have to mean cheap. Personalized cover engraving included.
- 2. Photo Cover Books
  - The perfect fit when looking to make a visual statement. Your image is wrapped around the cover and protected with soft-touch laminate.
- 3. Memory Maker Albums
  - See your story for years to come! These high quality photo albums will be passed around by everyone who visits your house. Your choice of personalized cover engraving or photo window included.
- 4. Opulent Albums
  - Our opulent albums are sure to become a cherished family heirloom. Nothing beats holding your memories in your hand. Personalize your album with an engraved plaque or photo window, included in the price.

## **Opulent Albums**

- Padded European book cloths & linen covers
- Personal engraved plaque, photo window or dust jacket options
- Multiple colour options
- Min 20 pages (10 spreads) max 80 pages (40 spreads)
- ✓ Sizes & Prices:
  - 8x8 start at \$180
  - includes 10 spreads, extra spreads \$5.60 ea
  - 10x10 start at \$231
    - includes 10 spreads, extra spreads \$7 ea
  - 12x12 start at \$280
    includes 10 spreads, extra spreads \$9 ea