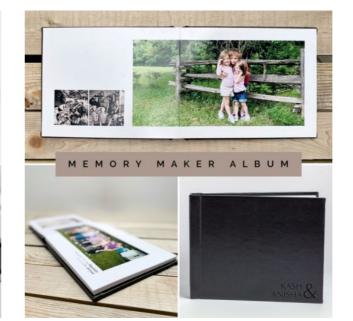

## Memory Maker Albums

- Padded premium eco leather covers
- Personal Engraving, Photo Window or Dust Jacket options
- Multiple colour options
- Min 20 pages (10 spreads) max 80 pages (40 spreads)