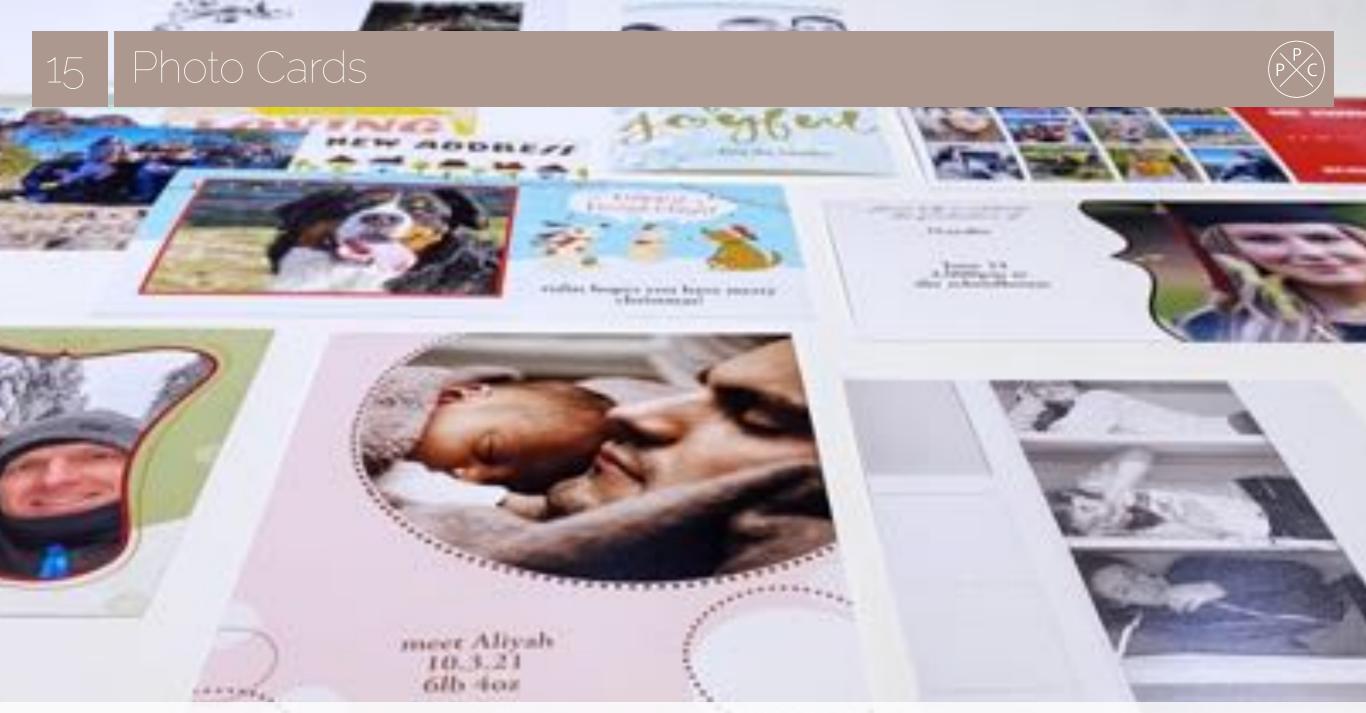

# put a smile on someone's face

Photo cards are the perfect way to say "I love you" to someone who matters. We've got templates for holidays, birthdays, special occasions, thank you, welcome to baby, graduation, save the date, congratulations and many more.

# who doesn't love getting mail?

The modern day post card, our photo cards are perfect for sending love any time of the year.

Cards are printed on premium photo papers and include white envelopes.

### need to knows

4 sizes

• 5x7, 7x5, 4x8 & 8x4