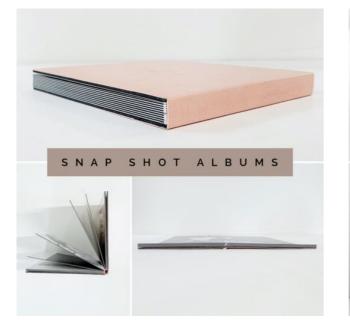

## Snap Shot Books

- Thinline eco leather covers
- Personal laser engraving on the front cover
- Multiple colour options
- Min 20 pages (10 spreads) max 80 pages (40 spreads)
- ✓ Sizes & Prices:
  - 6x6 start at \$60
    - includes 10 spreads, extra spreads \$5 ea
  - 8x8 start at \$74
    includes 10 spreads, extra