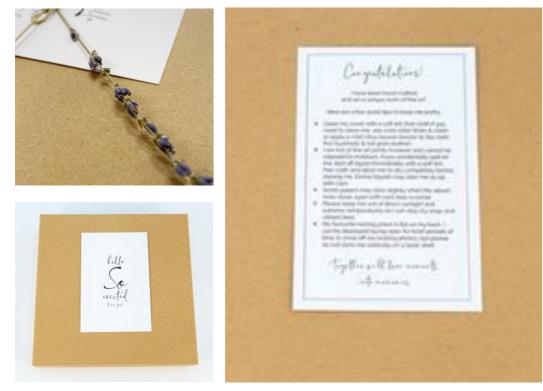

# 08 Premium Lay Flat Photo Albums

# Perfectly presented & ready to gift!

Let's be honest, giving is good...but getting is nice too! We take care in packaging each album so that it arrives in a beautiful ready-to-give format.

Included with each album is a care card that gives your customer important details on how to keep their album looking great for years to come.

Give as is or use our packaging as inspiration and come up with your own unique ways to brand your albums.

Copyright 2022 by D&R Photo Drop Ltd.