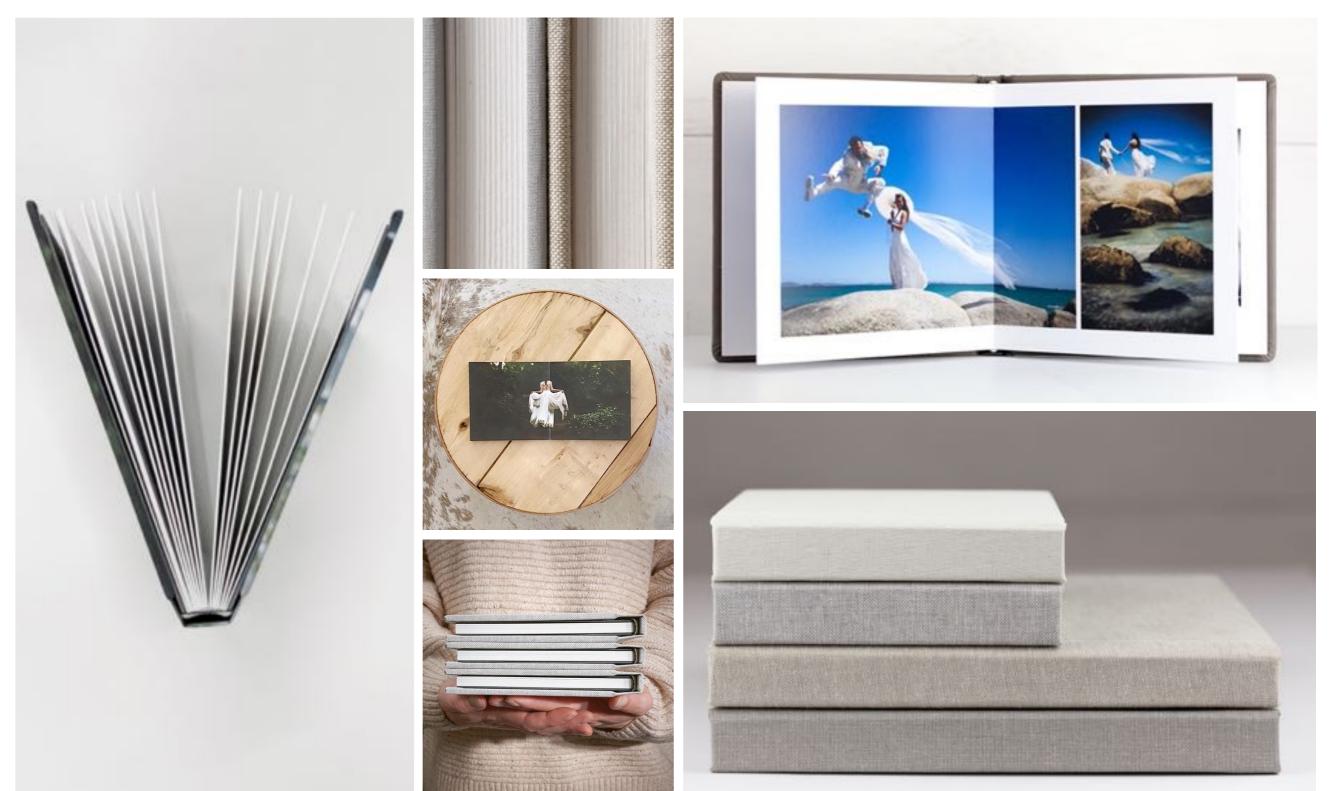

# everyone should show off...once in a while

We specialize in bespoke hand crafted lay flat photo albums. We hand make and bind all albums with care in our BC facility. All albums are photographically printed using premium Fuji paper to ensure the best print quality and colour. All covers are hand cut & made to order. We have sourced a carefully curated selection of fine Italian Linens and European eco leathers that are luxurious to the touch.

## 4 Gorgeous Styles

- 1. Snap Shot Books
  - Portable & personal, these are the perfect gift or brag books. Because budget friendly doesn't have to mean cheap. Personalized cover engraving included.
- 2. Photo Cover Books
  - The perfect fit when looking to make a visual statement. Your image is wrapped around the cover and protected with soft-touch laminate.
- 3. Memory Maker Albums
  - See your story for years to come! These high quality photo albums will be passed around by everyone who visits your house. Your choice of personalized cover engraving or photo window included.
- 4. Opulent Albums
  - Our opulent albums are sure to become a cherished family heirloom. Nothing beats holding your memories in your hand. Personalize your album with an engraved plaque or photo window, included in the price.