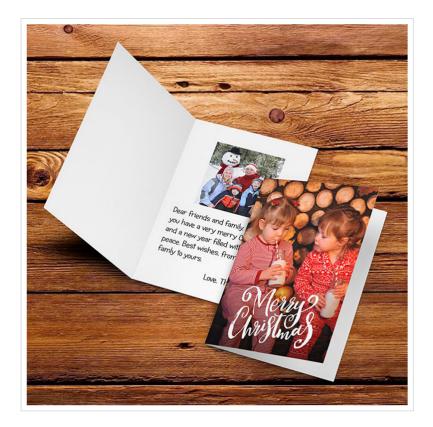

# **Premium Stationery Cards**

Printed on Glossy or Matte 295 gsm Premium Card Stock.

#### Includes white envelopes.

Perfect for baby announcements, Christmas cards, graduation announcements and save-the-date cards

| Product Name           | Product ID | Suggested Retail | Your Cost |
|------------------------|------------|------------------|-----------|
| 4x6 Single-Sided Card  | 6295       | \$1.25           | \$0.40    |
| 6x4 Single-Sided Card  | 6001       | \$1.25           | \$0.40    |
| 5x7 Single-Sided Card  | 6002       | \$1.25           | \$0.40    |
| 7x5 Single- Sided Card | 6296       | \$1.25           | \$0.40    |
| 5x7 Double-SidedCard   | 6030       | \$1.25           | \$0.40    |
| 7x5 Double-Sided Card  | 6031       | \$1.25           | \$0.40    |
| 5x7 Folding Card       | 3371100    | \$2.50           | \$0.55    |
| 7x5 Folding Card       | 3344150    | \$2.50           | \$0.55    |