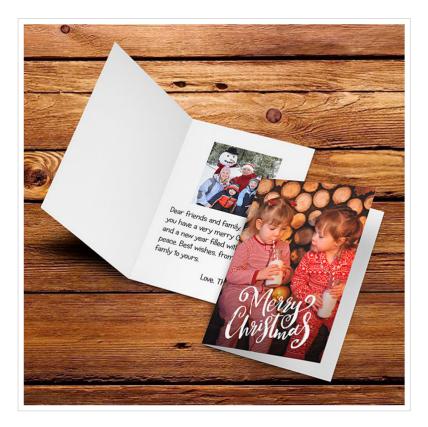

# Premium Plus Stationery Cards Printed on Glossy, Matte, Linen, Pearl, Opal or Metallic 296 gsm Premium Card Stock

#### Includes silver lined white envelopes.

Perfect for baby announcements, Christmas cards, graduation announcements and save-the-date cards

| Product Name           | Product ID | Suggested Retail | Your Cost |
|------------------------|------------|------------------|-----------|
| 5x7 Single-Sided Card  | 6002       | \$3.00           | \$0.65    |
| 7x5 Single- Sided Card | 6296       | \$3.00           | \$0.65    |
| 5x7 Double-SidedCard   | 6030       | \$3.25           | \$0.79    |
| 7x5 Double-Sided Card  | 6031       | \$3.25           | \$0.79    |
| 5x7 Folding Card       | 3371100    | \$3.75           | \$0.79    |
| 7x5 Folding Card       | 3344150    | \$3.75           | \$0.79    |