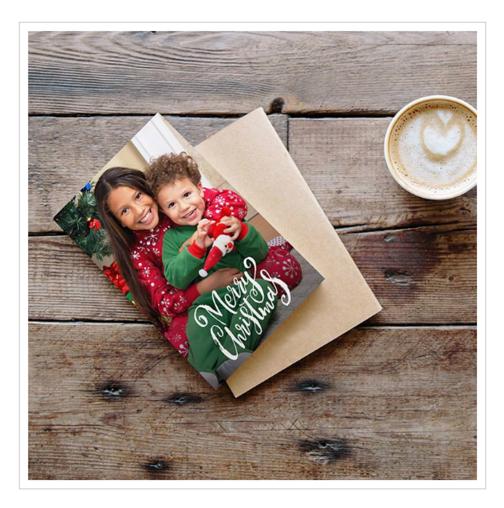

#### Traditional Photo Cards Printed on Real Photo Paper on Glossy or Matte Photo Paper

Includes white envelopes

#### Perfect for baby announcements, Christmas cards and save-the-date cards.

| Product Name   | Product ID | Suggested Retail | Your Cost |
|----------------|------------|------------------|-----------|
| 4x6 Photo Card | 6001       | \$0.99           | \$0.29    |
| 6x4 Photo Card | 6295       | \$0.99           | \$0.29    |
| 5x7 Photo Card | 6002       | \$1.25           | \$0.33    |
| 7x5 Photo Card | 6296       | \$1.25           | \$0.33    |
| 4x8 Photo Card | 6008       | \$1.25           | \$0.33    |
| 8x4 Photo Card | 3600977    | \$1.25           | \$0.33    |