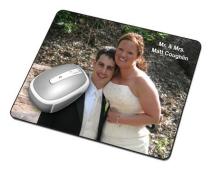

#### **MOUSEPAD**

| PRODUCT  | PRODUCT<br>CODE | COST   | SUGGESTED RETAIL |
|----------|-----------------|--------|------------------|
| Mousepad | 25996           | \$9.89 | \$14.99          |