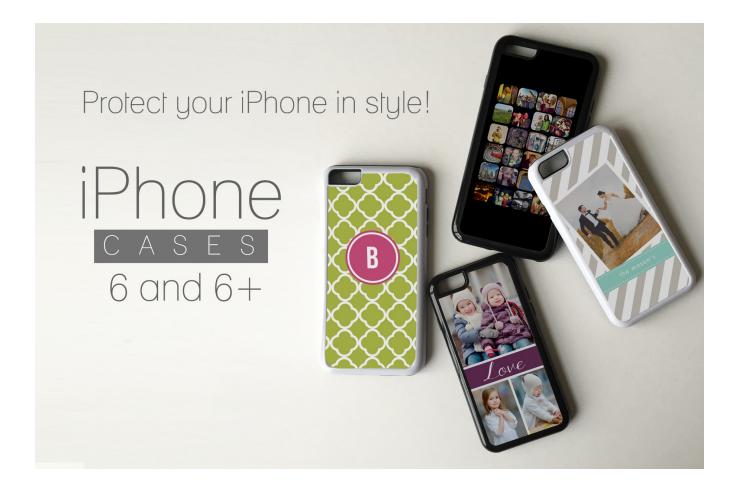

# MOBILE DEVICES

| PRODUCT                     | PRODUCT CODE | COST    | SUGGESTED<br>RETAIL |
|-----------------------------|--------------|---------|---------------------|
| Iphone 5 Case Vertical      | 3455174      | \$13.78 | \$29.99             |
| Iphone 5 Case Horizontal    | 3581173      | \$13.78 | \$29.99             |
| Iphone 4/4s Case Vertical   | 3455172      | \$13.78 | \$29.99             |
| Iphone 4/4s Case Horizontal | 3581171      | \$13.78 | \$29.99             |
| Samsung SIII Black          | 7000097      | \$13.78 | \$29.99             |
| Iphone 6 Case Black         | 8002997      | \$16.49 | \$29.99             |
| Iphone 6 Case White         | 7004015      | \$16.49 | \$29.99             |
| Iphone 6 Plus Case White    | 7004014      | \$18.79 | \$32.99             |