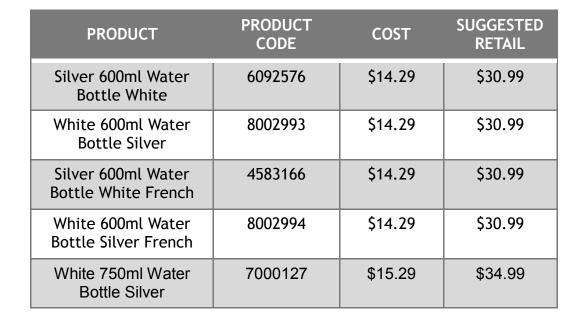

# METAL PRINTS

| PRODUCT                      | PRODUCT CODE | COST    | SUGGESTED<br>RETAIL |
|------------------------------|--------------|---------|---------------------|
| 5x7 Metal with Block Mount   | 8000062      | \$16.89 | \$26.99             |
| 7x5 Metal With Block Mount   | 8000063      | \$16.89 | \$26.99             |
| 8x10 Metal With Block Mount  | 8000064      | \$19.29 | \$39.99             |
| 10x8 Metal With Block Mount  | 8000065      | \$29.29 | \$39.99             |
| 11x14 Metal with Block Mount | 8000066      | \$28.79 | \$59.99             |
| 14x11 Metal with Block Mount | 8000067      | \$28.79 | \$59.99             |
| 16x20 Metal                  | 7000576      | \$52.89 | \$109.99            |
| Stacked 8x8 on 12x12         | 45000175     | \$49.89 | \$74.99             |
| Stacked 8x10 on 11x14        | 4478241      | \$49.89 | \$74.99             |
| Stacked 5x7 on 8x10          | 4480235      | \$38.99 | \$59.99             |