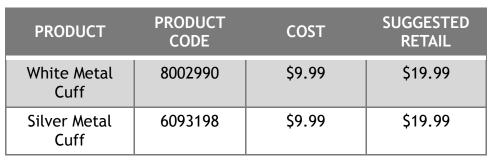

----------------|---------|------------------|
| 11x14 Message Board | 6155431         | \$26.89 | \$39.99          |





#### **MOUSEPAD**

| PRODUCT  | PRODUCT<br>CODE | COST   | SUGGESTED RETAIL |
|----------|-----------------|--------|------------------|
| Mousepad | 25996           | \$9.89 | \$14.99          |







# Shipping

The choice is yours!

Choose your day and how often your shipments leave our dock.

Shipping charges are applied on all parcels and the fees are the responsibility of the receiving store.

Orders are shipped the least expensive way unless otherwise indicated on your order form. If you have an account with a shipping provider please indicate you would like them shipped on your account and we'll contact you for further details.



#### METAL CUFF BRACELETS







#### **CHIFFON SCARF**



| PRODUCT                          | PRODUCT<br>CODE | COST    | SUGGESTED<br>RETAIL |
|----------------------------------|-----------------|---------|---------------------|
| Chiffon Scarf -<br>Beige 13"x60" | 6093205         | \$21.60 | \$29.99             |

#### ORNAMENTS—METAL

| PRODUCT         | PRODUCT<br>CODE | COST   | SUGGESTED RETAIL |
|-----------------|-----------------|--------|------------------|
| Metal Elegant   | 6155434         | \$8.89 | \$14.99          |
| Metal Snowflake | 6155444         | \$8.89 | \$14.99          |









#### ORNAMENTS—PORCELAIN

| PRODUCT                  | PRODUCT CODE | COST   | SUGGESTED RETAIL |
|--------------------------|--------------|--------|------------------|
| Ball                     | 80553        |