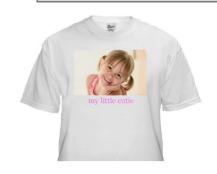

#### T-SHIRTS & ONESIE'S

| PRODUCT                              | PRODUCT CODE | COST    | SUGGESTED<br>RETAIL |
|--------------------------------------|--------------|---------|---------------------|
| Sm Adult T-Shirt Horizontal Photo    | 6092577      | \$19.49 | \$29.99             |
| Sm Adult T-Shirt Vertical Photo      | 6093192      | \$19.49 | \$29.99             |
| Med Adult T-Shirt Horizontal Photo   | 6092578      | \$19.49 | \$29.99             |
| Med Adult T-Shirt Vertical Photo     | 6093193      | \$19.49 | \$29.99             |
| Large Adult T-Shirt Horizontal Photo | 6092579      | \$19.49 | \$29.99             |
| Large Adult T-Shirt Vertical Photo   | 6093194      | \$19.49 | \$29.99             |
| X-Lg Adult T-Shirt Horizontal Photo  | 6092580      | \$19.49 | \$29.99             |
| X-Lg Adult T-Shirt Vertical Photo    | 6093195      | \$19.49 | \$29.99             |
| XXL Adult T-Shirt Horizontal Photo   | 6093191      | \$19.98 | \$31.49             |
| XXL Adult T-Shirt Vertical Photo     | 6093196      | \$19.98 | \$31.49             |
| Baby Onesie 12 month                 | 80303        | \$17.33 | \$29.99             |