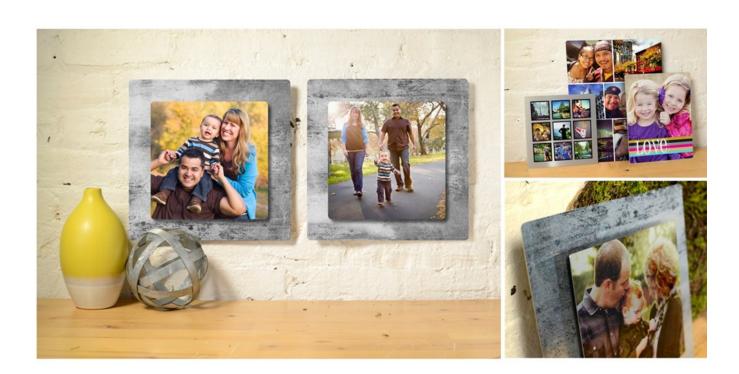

# METAL PRINTS

| PRODUCT                      | PRODUCT CODE | COST    | SUGGESTED<br>RETAIL |
|------------------------------|--------------|---------|---------------------|
| 5x7 Metal with Block Mount   | 8000062      | \$16.89 | \$26.99             |
| 7x5 Metal With Block Mount   | 8000063      | \$16.89 | \$26.99             |
| 8x10 Metal With Block Mount  | 8000064      | \$19.29 | \$39.99             |
| 10x8 Metal With Block Mount  | 8000065      | \$29.29 | \$39.99             |
| 11x14 Metal with Block Mount | 8000066      | \$28.79 | \$59.99             |
| 14x11 Metal with Block Mount | 8000067      | \$28.79 | \$59.99             |
| 16x20 Metal                  | 7000576      | \$52.89 | \$109.99            |
| Stacked 8x8 on 12x12         | 45000175     | \$49.89 | \$74.99             |
| Stacked 8x10 on 11x14        | 4478241      | \$49.89 | \$74.99             |
| Stacked 5x7 on 8x10          | 4480235      | \$38.99 | \$59.99             |